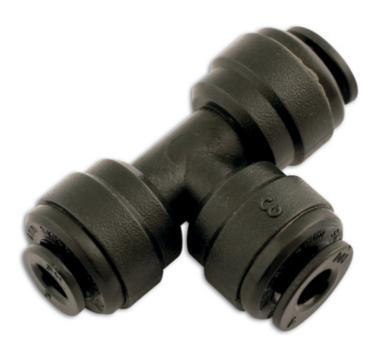

## **Push-Fit Tee Union 12mm 5pc**

Push-fit couplings are an economical, quick and easy way to way create your own workshop ring main air supply, plus pipe work for water, beverages & inert gas supplies. Plastic push-fits are a light weight solution and will not corrode. Unique collet design for quick and easy connection and disconnection.Ideal for the professional workshop.PSI Range Temp range 1C - 64C = 170PSI.PSI Range Temp range 65C + = 100PSI.

## **Additional Information**

- · Push-Fit Tee Piece
- · ISO 9001: 2008
- ANSI/NSF-51 \_ 61
- · 12.0mm Equal Unions
- 5pc

http:///product/31039

LASER Kamasa Gunson Connect